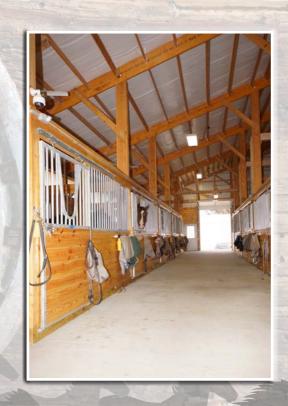

Your new building can provide any range of custom designs:

- A large clear-span riding arena
- Truck and trailer storage
- Office or living quarters
- Comfortable horse stalls

Panel and post frame construction provide horse comfort, safety, durability and good looks.