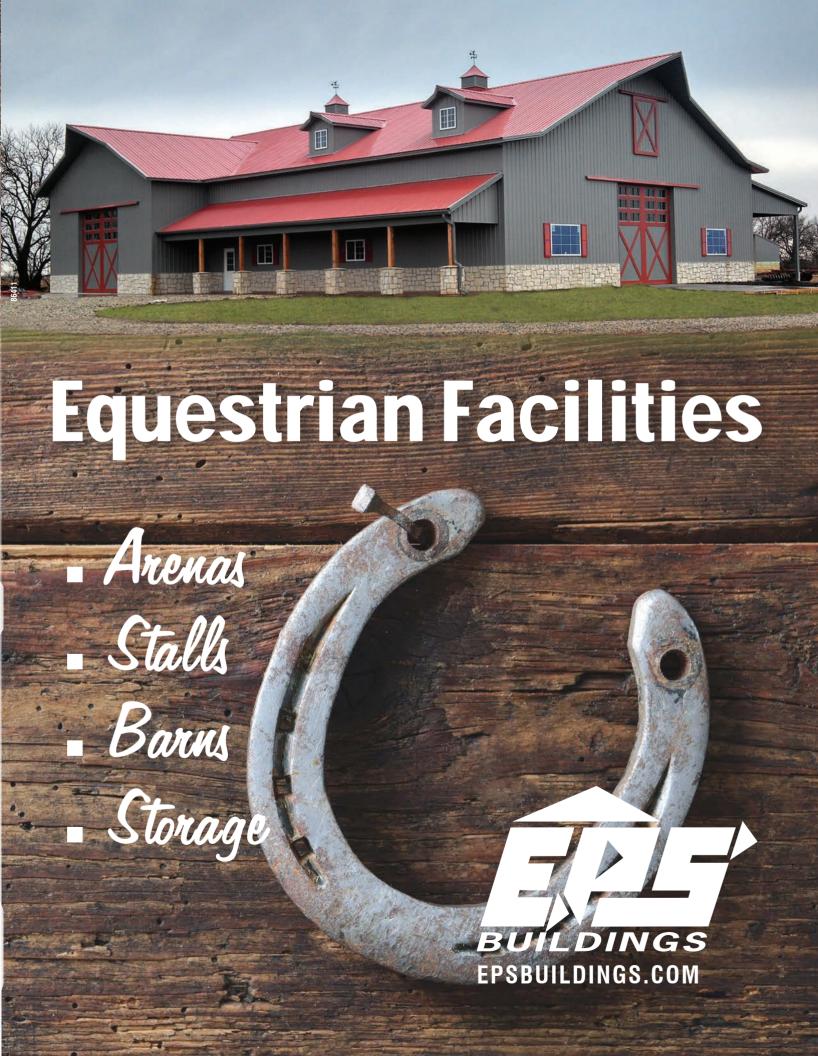

# Built for Horsing Around

EPS is the respected leader in the fast and efficient construction of equestrian buildings. We will design a unique combination of features to create a special barn, stable or riding arena.

Your new building can provide any range of custom designs:

- A large clear-span riding arena
- Truck and trailer storage
- Office or living quarters
- Comfortable horse stalls

Panel and post frame construction provide horse comfort, safety, durability and good looks.