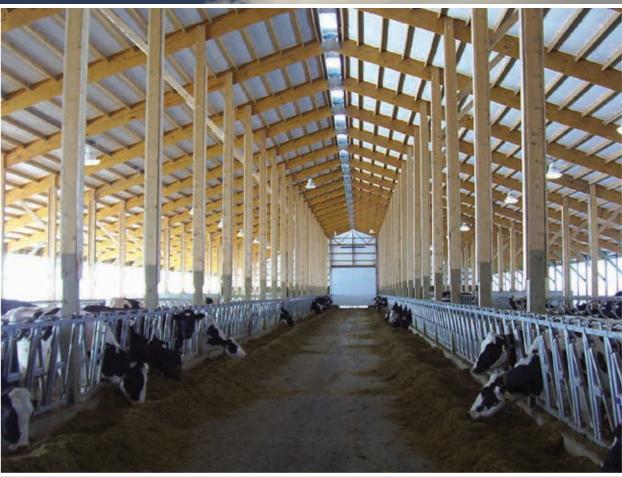

## LVL Rafter Barn

#### **Natural Ventilation**

The "state-of-the-art" LVL rafter barn gives you the maximum in natural ventilation. A variety of ridge venting and curtain options keep your cows comfortable in all weather conditions.

The rafter system eliminates all horizontal members. Unlike a truss, the rafter system will give you a cleaner bird-free environment. Rafter designs also give you clean air flow in the multi-row, cross ventilated and tunnel ventilated barns.

The optional Solar Panel gables and opaque curtains offer a bright and airy atmosphere.