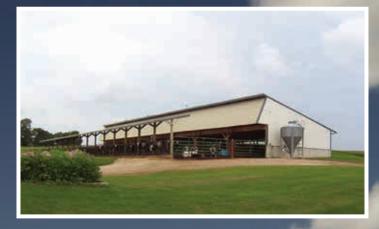

## LVL Rafter Barn

#### **Natural Ventilation**

The "state-of-the-art" LVL rafter barn gives you the maximum in natural ventilation. A variety of ridge venting and curtain options keep your cows comfortable in all weather conditions.

The rafter system eliminates all horizontal members. Unlike a truss, the rafter system will give you a cleaner bird-free environment. Rafter designs also give you clean air flow in the multi-row, cross ventilated and tunnel ventilated barns.