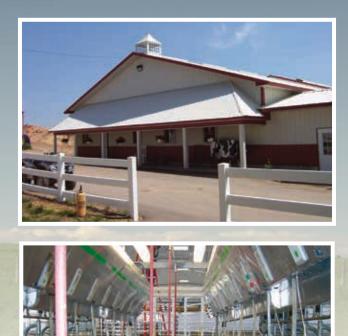

### **Freestall Barns**

#### **Cow Comfort equals profitabilty!**

Our barn designs offer one of the most flexible and low cost building options in the market. EPS' computer automated laminated column production line offers complete control over quality and delivery.

## LVL Rafter Barn

#### **Natural Ventilation**

The "state-of-the-art" LVL rafter barn gives you the maximum in natural ventilation. A variety of ridge venting and curtain options keep your cows comfortable in all weather conditions.

The rafter system eliminates all horizontal members. Unlike a truss, the rafter system will give you a cleaner bird-free environment. Rafter designs also give you clean air flow in the multi-row, cross ventilated and tunnel ventilated barns.