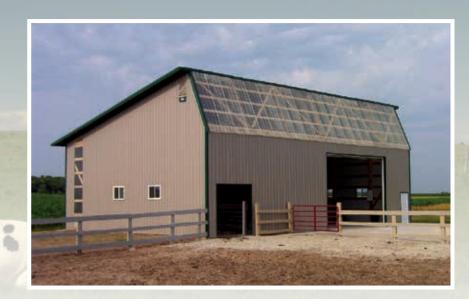

## LVL Rafter Barn

#### **Natural Ventilation**

The "state-of-the-art" LVL rafter barn gives you the maximum in natural ventilation. A variety of ridge venting and curtain options keep your cows comfortable in all weather conditions.

The rafter system eliminates all horizontal members. Unlike a truss, the rafter system will give you a cleaner bird-free environment. Rafter designs also give you clean air flow in the multi-row, cross ventilated and tunnel ventilated barns.

The optional Solar Panel gables and opaque curtains offer a bright and airy atmosphere.