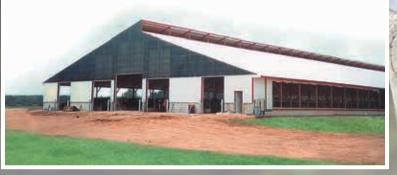

## LVL Rafter Barn

#### **Natural Ventilation**

The "state-of-the-art" LVL rafter barn gives you the maximum in natural ventilation. A variety of ridge venting and curtain options keep your cows comfortable in all weather conditions.

The rafter system eliminates all horizontal members. Unlike a truss, the rafter system will give you a cleaner bird-free environment. Rafter designs also give you clean air flow in the multi-row, cross ventilated and tunnel ventilated barns.