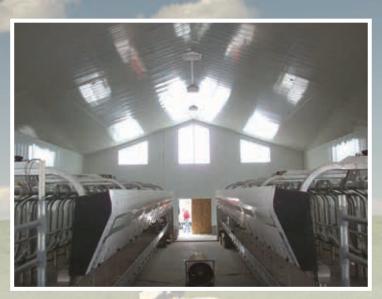

## LVL Rafter Barn

#### **Natural Ventilation**

The "state-of-the-art" LVL rafter barn gives you the maximum in natural ventilation. A variety of ridge venting and curtain options keep your cows comfortable in all weather conditions.

The rafter system eliminates all horizontal members. Unlike a truss, the rafter system will give you a cleaner bird-free environment. Rafter designs also give you clean air flow in the multi-row, cross ventilated and tunnel ventilated barns.