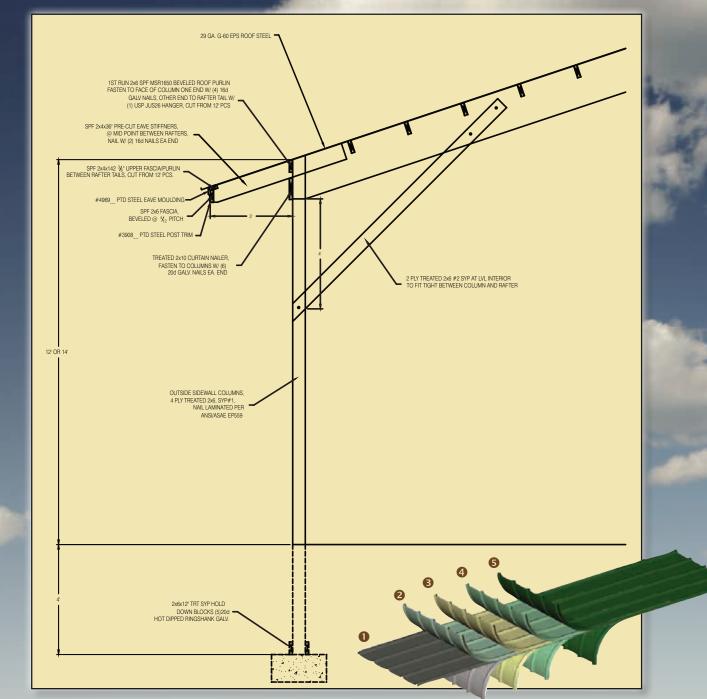

## **Cross Section Dairy Rafter Free Stall**

Our computer-automated laminated column production line offers complete control over quality and delivery.

#### EPS 29 ga. Steel Layer System

We utilize computer controlled instruments to achieve exact matches of measurements, color and uniformity. EPS paint coating carries a 40-year warranty.

- ASTM A446, Grade "E" full-hard, G-60 galvanized steel is the base metal.
- Zinc coating guards against corrosion.
- Pre-treated film provides superior adhesion of the primer.
- Urethane primer provides additional corrosion protection as well as ensuring permanent bonding of the finish coat.
- Siliconized polyester finish coat adds fade-resistant color and long-lasting protection.